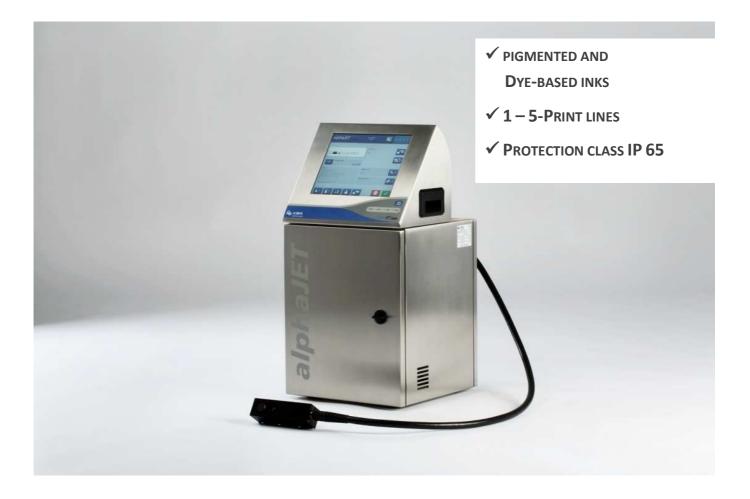

# alphaJET into

### **Technical data**

Dimensions:

Housing:

Temperature:

Hardware:

Error diagnosis: Power requirements:

Safety standard:

Control unit: 320 x 320 x 620 mm (incl. operating teminal) Print head: 40 x 40 x 145 mm, L x B x H Stainless steel

IP 65 protection class (no compressed air required) + 5° bis + 40° C, relative humidity max. 90 %, non-condensing

Control unit and printing unit are independent of each other. This means that additional printing units can be controlled and synchronized by one single master unit. Automatic diagnosis displayed in clear text 86 - 264 V ± 10 %, 50 - 60 Hz,