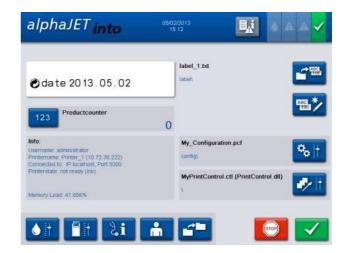

#### Print

- up to 5 lines
- 32 Pixel
- Type height 0,8 15 mm
- Speed: max. 460 m/min. (5x5 Matrix)
- Text composition: automatic time and date functions, numbering (with autostop), textlist function, consecutive numbering, Barcodes, Data Matrix Codes, Logos etc.; True Type Fonts, optional customized software