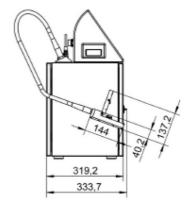

### **Technical data**

Dimensions:

Housing:

Temperature:

Hardware:

Error diagnosis: Power requirements:

Safety standard:

Control unit: 320 x 320 x 620 mm (incl. operating teminal) Print head: 40 x 40 x 145 mm, L x B x H Stainless steel